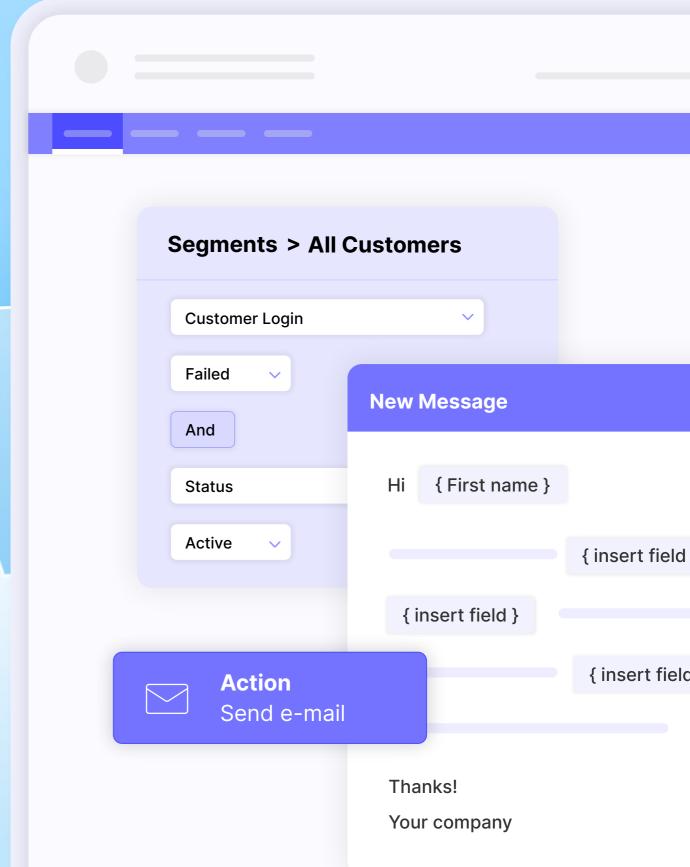

#### **Deliver effective communication**

Using smart segmentation you can target specific customer attributes to send personalised content to the right people, at the right time.

## Send highly personalised automated messages

Leveraging real-time activity, interactions and customer data.

## **Drive consistency with templates**

Easily create custom-built templates whether communicating via email, SMS, letter, or other channels. Messages remain consistent and personalised, ensuring a coherent customer experience across all touchpoints.