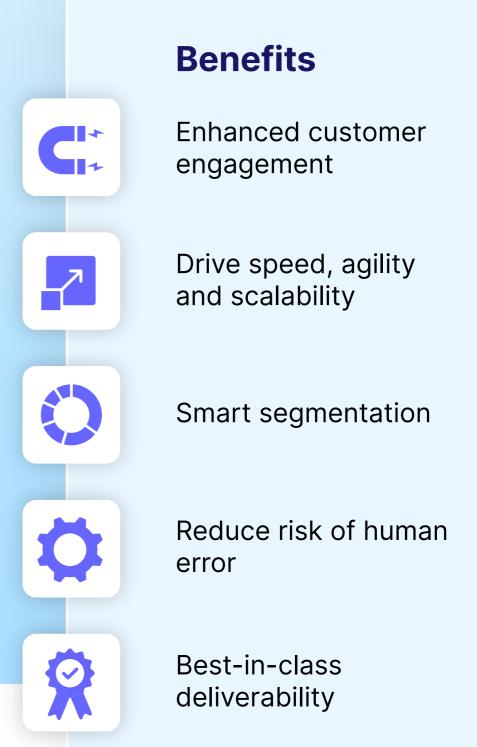

# **Key features and capabilities**

#### **Deliver effective communication**

Using smart segmentation you can target specific customer attributes to send personalised content to the right people, at the right time.

## Send highly personalised automated messages

Leveraging real-time activity, interactions and customer data.

## **Drive consistency with templates**

Easily create custom-built templates whether communicating via email, SMS, letter, or other channels. Messages remain consistent and personalised, ensuring a coherent customer experience across all touchpoints.

## **Deep insights at your fingertips**

Instant access to easy-to-understand reporting and deliverability analytics to highlight the success of your communication sends.

Optimise your communication process for enhanced customer engagement.